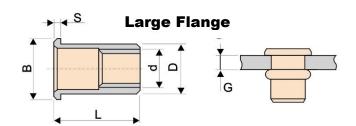

| NUT   | THREAD         | NUT                | HOLE SIZE   | NUT              | GRIP            | HEAD               | HEAD                |
|-------|----------------|--------------------|-------------|------------------|-----------------|--------------------|---------------------|
| CODE  | SIZE<br>d (mm) | DIAMETER<br>D (mm) | (-0/+0.1mm) | LENGTH<br>L (mm) | RANGE<br>G (mm) | DIAMETER<br>B (mm) | THICKNESS<br>S (mm) |
| M4LF  | M4 x 0.7       | 5.9                | 6           | 11.6             | 0.3-2.5         | 9                  | 0.8                 |
| M5LF  | M5 x 0.8       | 6.9                | 7           | 13               | 0.5-3.0         | 10                 | 1.0                 |
| M6LF  | M6 x 1.0       | 8.9                | 9           | 16               | 0.5-4.0         | 13                 | 1.5                 |
| M8LF  | M8 x 1.25      | 10.9               | 11          | 18               | 0.8-4.0         | 15                 | 1.5                 |
| M10LF | M10 x 1.5      | 12.9               | 13          | 21               | 1.0-5.0         | 19                 | 1.7                 |