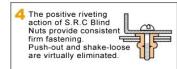

## **Steel Blind Nuts**

Flat Head Large Flange Type

Flat Head Blind Nuts provide the most bearing surface for higher torque applications. The larger flange extends above the material in which it is installed and provides a built-in spacer. Choose flat head when high pushout values are required.

## **Easy Steps for Installation**

Due to continuous development we reserve the right to alter specifications without prior notice.

Factory:

SRC METAL (SHANGHAI) CO., LTD. SRC METAL (JIASHAN) CO., LTD. http://www.srcrivet.com